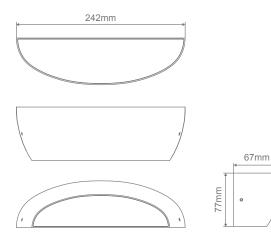

## Diagrams / Additional

| Item No. | Variant |       | CCT  |
|----------|---------|-------|------|
|          | Wht     | Blk   | CCI  |
| SINTA-8  | 22675   | 22674 | TRIO |

<sup>\*</sup>Fully dimmable with suitable dimmers.