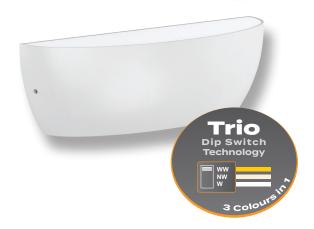

## Sinta 8 LED Wall Light

## Description

The SINTA-8 is a modern and decorative convex IP20 Interior Wall light that is designed to offer low glare, while offering an attractive up and down lighting effect to interior wall areas where ambient soft glow lighting is required. Tricolour switchable: choose between Warm White 3000K, Neutral White 4000K, or White 5700K colour temperatures with the flick of a dip switch. Featuring a Black or White powder coated Aluminium frame, with an opal polycarbonate diffuser. Complete with Flicker Free Driver to avoid light flickering in videos. Fully dimmable with suitable dimmers. Backed by our 3 Year Replacement Warranty.