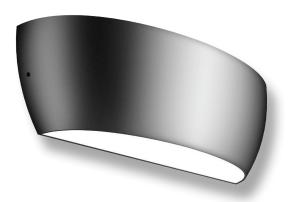

## Sinta 8 LED Wall Light

## Description

The SINTA-8 is a modern and decorative convex IP20 Interior Wall light that is designed to offer low glare, while offering an attractive up and down lighting effect to interior wall areas where ambient soft glow lighting is required. Tricolour switchable: choose between Warm White 3000K, Neutral White 4000K, or White 5700K colour temperatures with the flick of a dip switch. Featuring a Black or White powder coated Aluminium frame, with an opal polycarbonate diffuser. Complete with Flicker Free Driver to avoid light flickering in videos. Fully dimmable with suitable dimmers. Backed by our 3 Year Replacement Warranty.